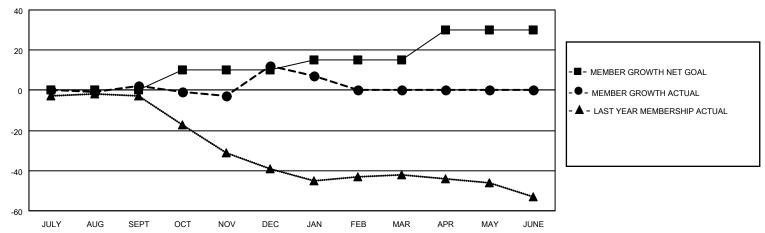

### GOALS AND ACTUAL MEMBERS CUMULATIVE

| DROPPED CLUBS: 0 |    | 13 CLUBS OF 35 ADDED 1 OR<br>MORE NEW MEMBERS | GENDER DISTRIBUTION                |              |  |
|------------------|----|-----------------------------------------------|------------------------------------|--------------|--|
|                  |    | WORE NEW WEWBERS                              | MALE                               | 512 (61.10%) |  |
|                  |    |                                               | FEMALE                             | 326 (38.90%) |  |
| DROPPED MEMBERS  |    |                                               | NON BINARY                         | 0 (0.00%)    |  |
|                  |    |                                               | PREFER NOT TO ANSWER               | 0 (0.00%)    |  |
| DECEASED         | 9  |                                               |                                    | ,            |  |
| CLUB CANCELLED   | 0  | CLICK HERE FOR CUMULATIVE                     | TOTAL FAMILY UNIT MEMBERS          | 170          |  |
| OTHER            | 24 | MEMBERSHIP DATA                               |                                    |              |  |
| TOTAL            | 33 |                                               | FAMILY MEMBERS PAYING HALF DUES 86 |              |  |
|                  |    |                                               |                                    |              |  |